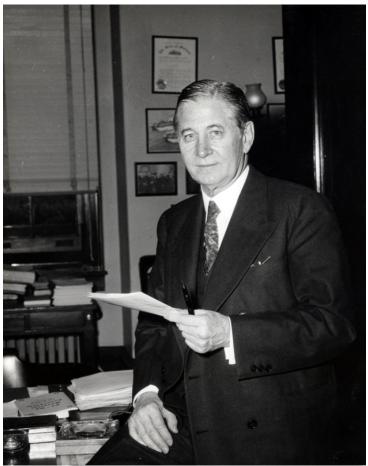

## Photo of Senator James E. Murray of Montana

## Description

Photo of Senator James E. Murray of Montana. From: Beth Gore.

## Date(s)

May 7, 1946

Accession Number 99-851

8x10 inches (21x26 cm) Black & White

Keywords Legislators Portraits

People Pictured Murray, James E. (James Edward), 1876-1961

**Rights** The Library is unaware of any copyright claims to this item; use at your own risk.