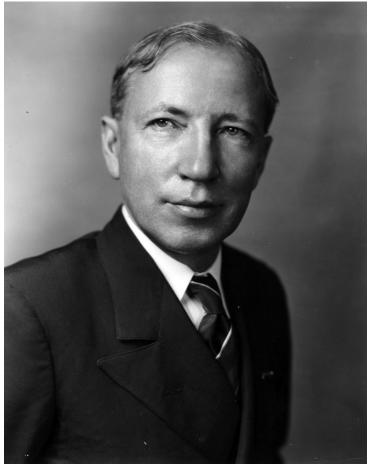

## **B. Carroll Reece, Chairman of the Republican National Committee**

## Description

Portrait photograph of B. Carroll Reece, Chairman of the Republican National Committee. From: Beth Gore.

## Date(s)

July 30, 1946

Accession Number 99-968

8x10 inches (21x26 cm) Black & White

Keywords Political leadership Portraits

People Pictured Reece, B. Carroll (Brazilla Carroll), 1889-1961

Rights The Library is unaware of any copyright claims to this item; use at your own risk.