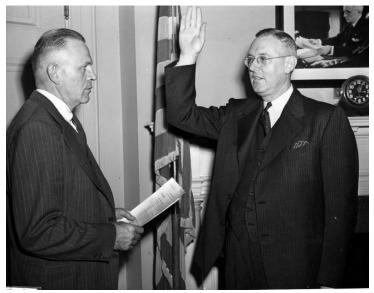

## Photo Shows Swearing-in of John R. Steelman as Special Assistant to the President

## Description

Photo shows swearing-in of John R. Steelman (right) as Special Assistant to the President at the White House. Left to right, Frank K. Sanderson, Administrative Officer of the Executive Office, and John R. Steelman. From: Beth Gore.