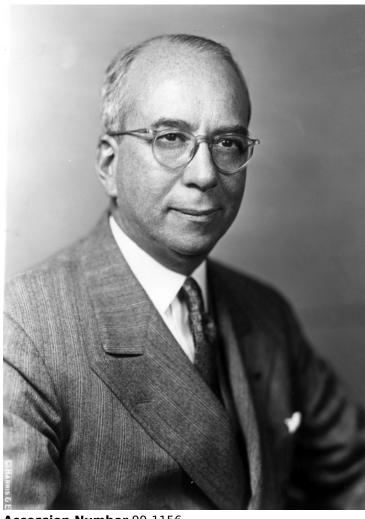

## **Description**

Portrait of Lewis L. Strauss, member of the Atomic Energy Commission. Strauss was a former businessman and Admiral. From: Beth Gore.

Date(s)

**Accession Number** 99-1156

4.5x6.5 Black & White

**Keywords** Businessmen Committees Naval officers **Portraits** 

People Pictured Strauss, Lewis Lichtenstein, 1896-1974

Rights The Library is unaware of any copyright claims to this item; use at your own risk.