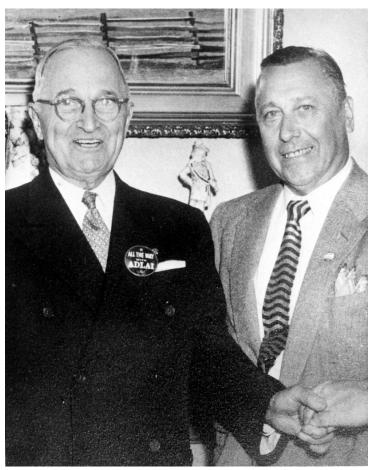

## Former President Truman and Leo Sukala in Greensburg, Pennsylvania

## Description

Former President Harry S. Truman (left), wearing an "All the Way with Adlai" campaign button, clasps hands with Leo Sukala at a Democratic fund-raising dinner in Greensburg, Westmoreland County, Pennsylvania, where Mr. Truman was the guest speaker. From: Leo Sukala.