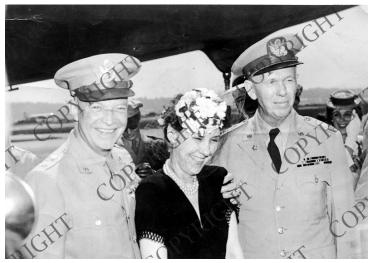

## General Eisenhower, Mamie Eisenhower, and General Marshall

## Description

General Dwight D. Eisenhower, Mamie Eisenhower, and General George C. Marshall pose for the cameras at an unidentified airport. The date and event are also unknown. From: Mrs. Howard Southgate.