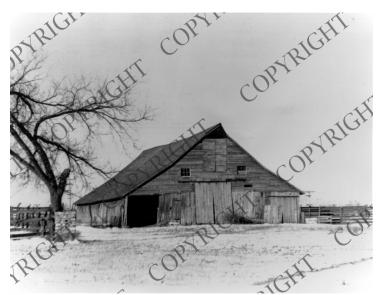

## A barn at the Grandview, Missouri farm home of former President Harry S. Truman

## Description

A view of an old barn, taken from the southwest, at the Grandview, Missouri farm home of former President Harry S. Truman. From: Lee Deane, National Park Service.