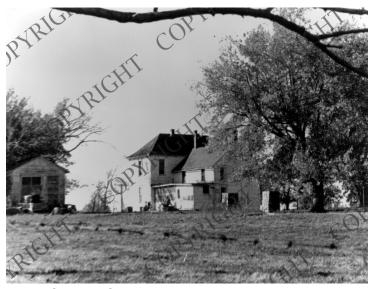

## **Description**

A view of the farm home of former President Harry S. Truman in Grandview, Missouri, taken from the southeast. From: Lee Deane, National Park Service.