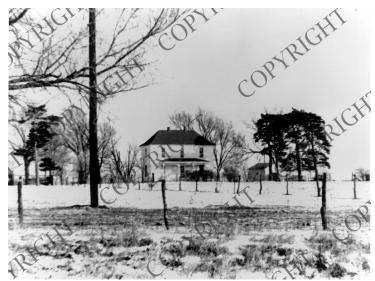

## Description

A view of the farm home of former President Harry S. Truman in Grandview, Missouri, taken from the west across a snowy landscape. From: Lee Deane, National Park Service.