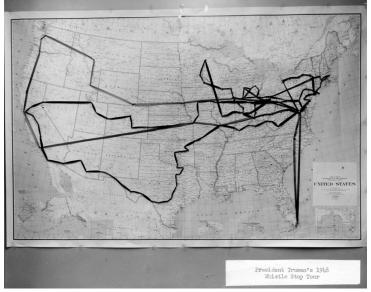

## Photo of map of Truman's 1948 Whistle Stop Tour

## Description

Photo of United States map of President Harry S. Truman's 1948 Whistle Stop Tour, with ribbons and pins marking the route and stops on the tour.