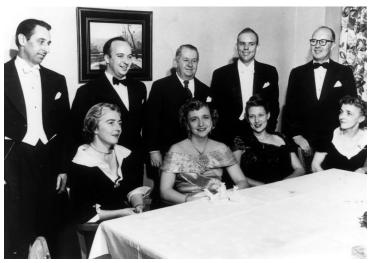

## Description

Margaret Truman poses with friends during a concert engagement at the Ryman Auditorium in Nashville, Tennessee. Only Silliman Evans Sr., (2nd from left (standing) and Lucille Evans (Mrs. Silliman Evans, Sr.), right (sitting) can be identified. (See 2001-1 and 2.) From: Harry Draper.