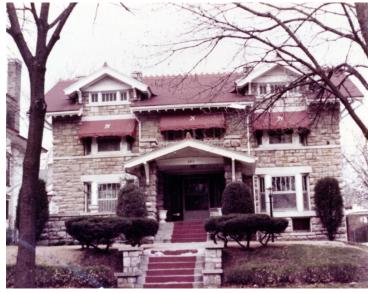

## The home of James McKinley Neal at 2816 Benton Blvd., Kansas City, Missouri

## **Description**

The home of Missouri State Representative James McKinley Neal, a supporter of President Truman, at 2816 Benton Blvd., Kansas City, Missouri.

Date(s)

**Accession Number** 2006-210

8x10 inches (21x26 cm) Color