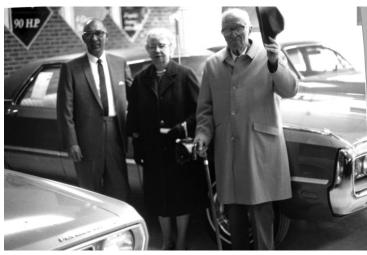

## Former President Harry S. Truman, Bess Truman, and Carl Cono in front of a new Chrysler in Liberty, Missouri

## Description

Former President Harry S. Truman doffs his hat to the photographer as he stands next to Bess Truman and Carl Cono in front of a new 1971 Chrysler. Mr. Cono of Roberts Chrysler-Plymouth, Liberty, Missouri, has sold the former President a new car every year. From: