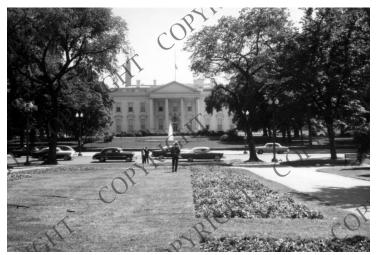

## Distance view of the White House north portico

## Description

Photo of the north portico of the White House taken from the park across the street with the Washington Monument in the background. Greenery would indicate the photo was taken during the summer months, and cars parked in the street are from the 1950's. From: Franklin Lamb.

## Date(s)

ca. 1952

Accession Number 2006-290

3.5x5 inches Black & White

Keywords Historic buildings Presidential residences

HST Keywords White House - Exterior - North Portico

**Rights** Copyrighted - This item is copyrighted and cannot be published, reproduced, or otherwise used without the explicit permission of the copyright holder.