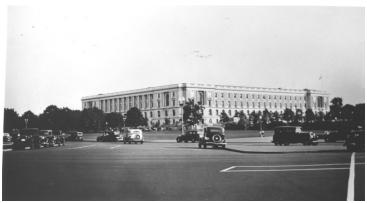

## The Senate Office Building in Washington, D.C

## **Description**

A corner view of the Senate Office Building in Washington, D.C., taken in summer. From: Jane Lacy (formerly Jane Taylor).

## Date(s)

ca. 1935