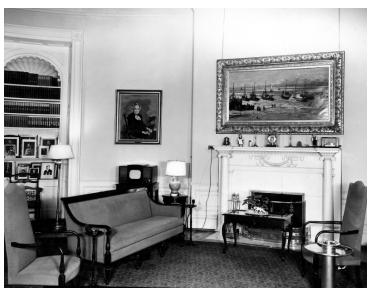

## **Description**

President Harry S. Truman's office in the second floor oval room at the White House. Paintings of the Farnsworth portrait of Martha Ellen Truman and Mesdag's "At the Beach of Scheveningen" are hanging in the room.