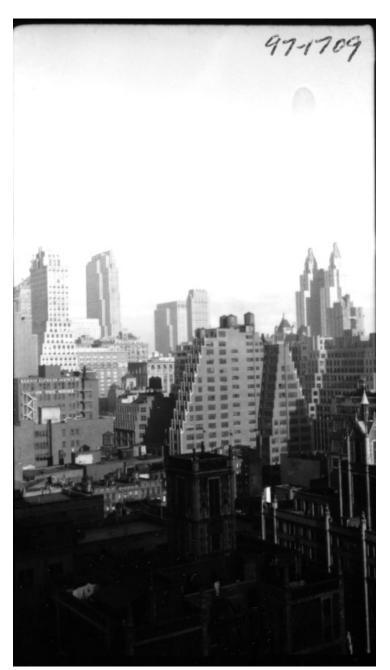

## Snapshot of the skyline of New York City

## Description

Snapshot of the skyline of New York City. A sign on a building reads "Railway Express Agency, Inc." The photo is from the James E. Webb papers, and it is concluded that the series of snapshots numbered 97-1653 through 97-1727 include places he had visited. Each includes an original snapshot size negative and is on a contact sheet of three pictures a page.

Date(s)

Accession Number 97-1709

2.50 X 4.75 inches Black & White

Related Collection Webb, James E. Papers

Keywords Buildings Cities and towns

HST Keywords Webb, James E. - Ref.to; New York, New York

**Rights** The Library is unaware of any copyright claims to this item; use at your own risk.