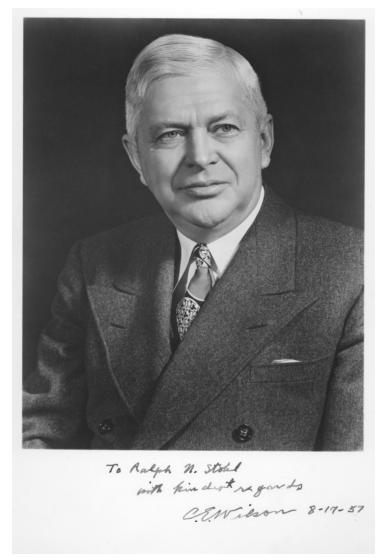

## A portrait photo of Charles E. Wilson

## **Description**

A portrait photo of Charles E. Wilson, formerly Secretary of Defense, autographed on the border, "To Ralph N. Stohl with kindest regards C. E. Wilson 8-17-57."

**Date(s)** August 17, 1957

People Pictured Wilson, Charles Erwin, 1890-1961

Rights The Library is unaware of any copyright claims to this item; use at your own risk.

Note: If you use this image, rights assessment and attribution are your responsibility.