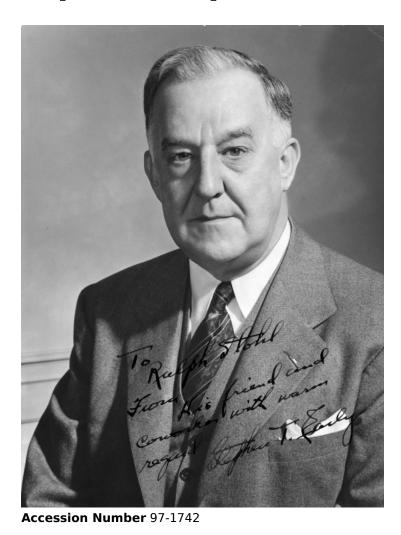

## **Description**

A portrait photo of Deputy Defense Secretary Stephen T. Early, signed on the photo, "To Ralph Stohl from his friend and co-worker with warm regard Stephen T. Early"