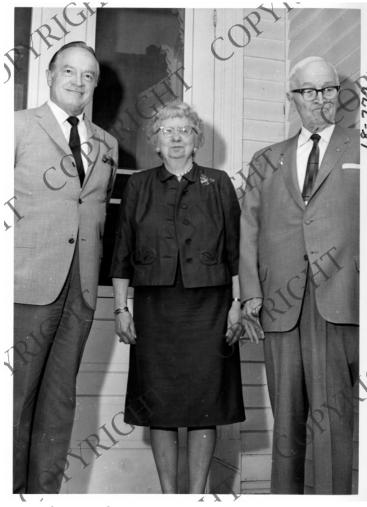

## Bob Hope with Former President Harry S. Truman and Bess Truman

## **Description**

Entertainer Bob Hope (left) visits with Mrs. Bess Wallace Truman (center) and former President Harry S. Truman (right) at the Truman home.