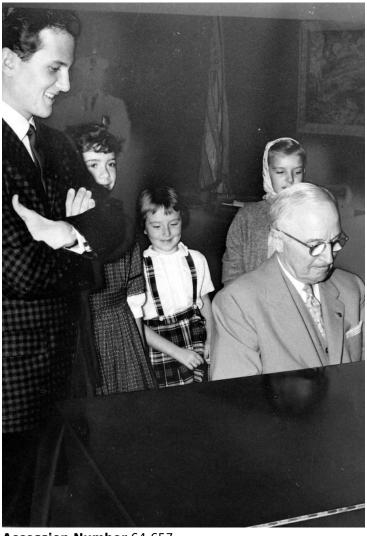

## **Description**

Pat Boone (left) and his daughters (center) are entertained by former President Harry S. Truman (right) at the piano during a visit to the Harry S. Truman Library.

## Date(s)

October 1, 1963

**Accession Number** 64-657

4.7x6.8 inches Black & White

**Keywords** Ex-presidents Presidential libraries Singers

HST Keywords Truman - Dignitaries - Entertainers - Boone, Pat

**People Pictured** Boone, Pat Truman, Harry S., 1884-1972