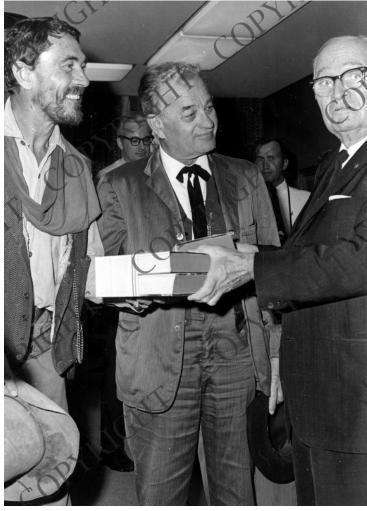

## Ken Curtis and Milburn Stone with former President Truman

## Description

Ken Curtis (left) and Milburn Stone (center), "Festus" and "Doc" of "Gunsmoke", visit with former President Harry S. Truman (right) at the Harry S. Truman Library.

**Date(s)** August 24, 1965

**Accession Number** 70-3119

4.8x6.7 inches Black & White

**Keywords** Actors Ex-presidents Presidential libraries

**HST Keywords** Truman - Dignitaries - Entertainers

People Pictured Curtis, Ken, 1916-1991 Stone, Milburn, 1904-1980 Truman, Harry S., 1884-1972