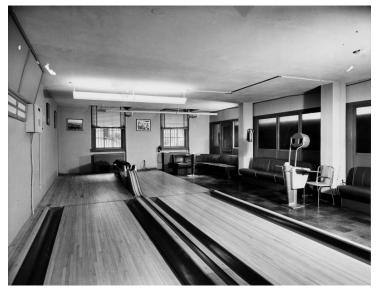

## Long view of the bowling alley in the White House

## Description

Long view facing windows of the automatic bowling lanes installed in the White House during the administration of President Harry S. Truman.