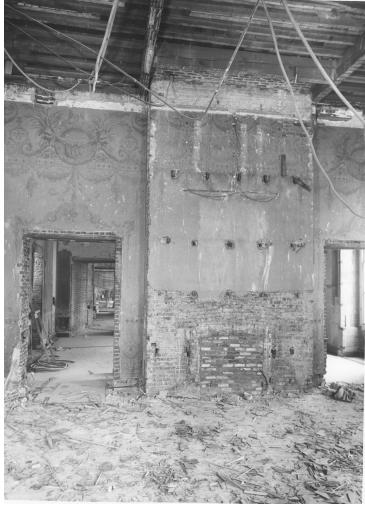

## **Description**

East wall of the State Dining Room with doorways into the Red Room. The design above, uncovered when the oak paneling was removed, dates from 1902. The old fireplace, bricked up since 1902, is also seen.