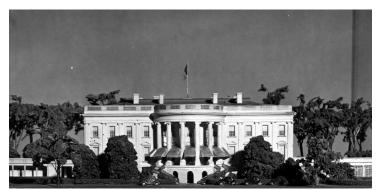

## Model of the White House, South Balcony

**Accession Number** 59-1484-3

8x10 inches (21x26 cm) Black & White

**Keywords** Presidential residences

HST Keywords White House - Exterior - Model; White House - Miscellaneous - Model

## **Description**

Model of the White House, south portico. Awnings have been erected to shade the first level windows.

**Date(s)** 1948