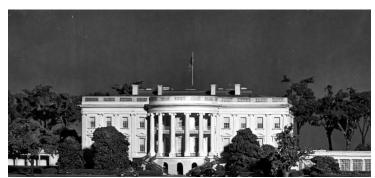

## Model of the White House, South Balcony

**Accession Number** 59-1484-1

8x10 inches (21x26 cm) Black & White

**Keywords** Presidential residences

HST Keywords White House - Exterior - Model; White House - Miscellaneous - Model

## **Description**

Model of the south balcony of the White House.

**Date(s)** 1948