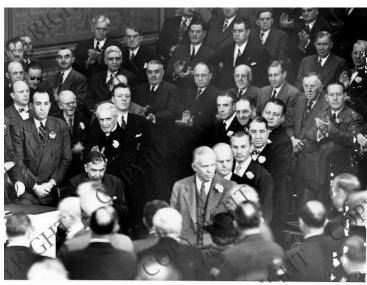

## Cabinet members at Truman's address to Congress

Accession Number 59-1507-2

8.5x6.5 inches Black & White

**Keywords** Cabinet officers Legislators

HST Keywords Truman - Cabinet - Truman - 1948; Truman - Addresses - Congress - 80th

**People Pictured** Anderson, Clinton Presba, 1895-1975 Clark, Tom C. (Tom Campbell), 1899-1977 Forrestal, James, 1892-1949 Harriman, W. Averell (William Averell), 1891-1986 Krug, Julius A. (Julius Albert), 1907-1970 Marshall, George C. (George Catlett), 1880-1959 Snyder, John W. (John Wesley), 1895-1985

## **Description**

Cabinet members (center, front to back) George C. Marshall, John Snyder, James Forrestal, Tom Clark, Julius Krug, Clinton Anderson, and Averell Harriman, surrounded by other unidentified members of Congress.

## Date(s)

March 17, 1948