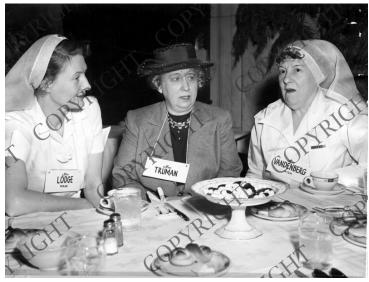

## Description

Mrs. Bess Truman, center, with Mrs. Emily (Henry Cabot) Lodge, left, and Mrs. Hazel (Arthur)Vandenberg, right, at the Senate Ladies Annual Luncheon.

## Date(s)

April 20, 1948

Accession Number 59-1518

8.5x6.5 inches Black & White

Keywords First ladies Politicians' spouses

HST Keywords Truman - Bess - Dinners - Parties - Shows

People Pictured Truman, Bess Wallace, 1885-1982 Vandenberg, Hazel, d. 1950