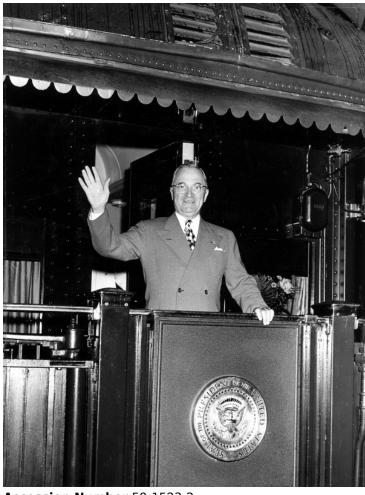

## President Truman waving from a train

## **Description**

President Harry S. Truman departing on his western trip.

Date(s)

June 3, 1948

**Accession Number** 59-1523-2

7x9 inches Black & White

Keywords Railroads Presidents

HST Keywords Trains - 1948; Truman - Trips - Western - 1948