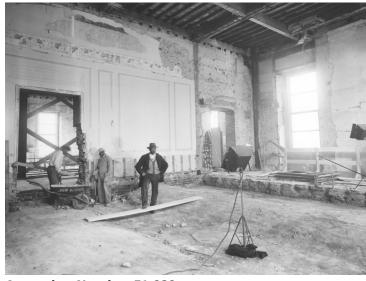

## Southwest view in the Family Dining Room during renovation of White House

## **Description**

Southwest view in the Family Dining Room with the Pantry on the right during renovation of the White House. The arches of the basement ceiling are seen in the foreground.

## Date(s)

March 15, 1950