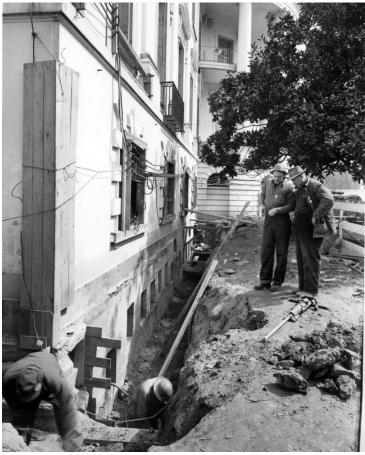

## View along south side of White House during renovation

## Description

View along south side of White House to the South Portico from the southwest corner, during the renovation. Except for the corner, the concrete underpinning columns along this face were completed with caps.