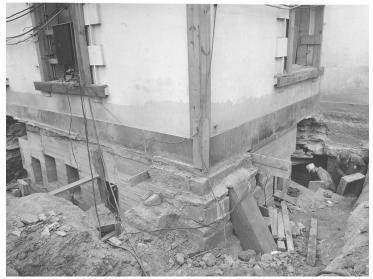

## Southeast corner of the White House during renovation

## Description

Southeast corner of the White House showing progress in work of underpinning the structure, during the renovation.

Date(s) April 6, 1950

Accession Number 71-253

8x10 inches (21x26 cm) Black & White