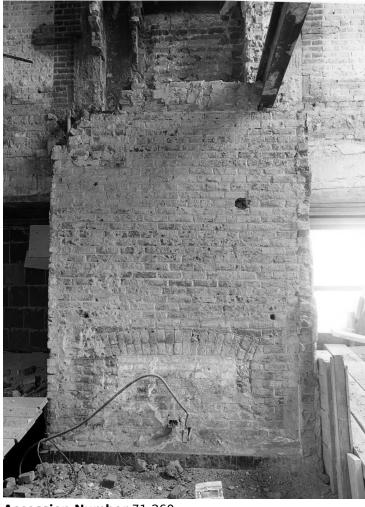

## East wall of Usher's Dressing Room during renovation of the White House

## **Description**

East wall of Usher's Dressing Room showing fireplace which has been bricked up since 1902. Above is the southeast fireplace in the East Room. These were taken during the renovation of the White House.

**Date(s)** April 12, 1950

**Accession Number** 71-260

8x10 inches (21x26 cm) Black & White

**Related Collection** Harry S. Truman Papers

**Keywords** Building repair and reconstruction Dwellings Historic buildings Presidential residences Renovation (Architecture)