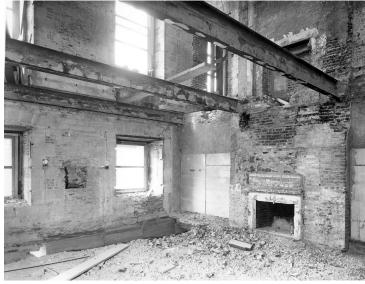

## Southwest corner of the Social Room of the White House during renovation

## **Description**

Southwest corner of the Social Room showing fireplaces in this room and East Room above. This was taken in the White House during renovation.

**Date(s)** April 12, 1950

**Accession Number** 71-261