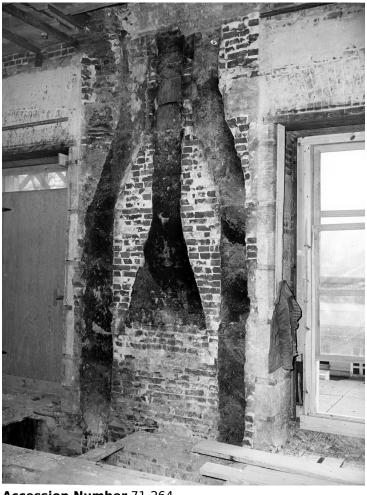

## View of flue of chimney along the east wall of the White House during renovation

## **Description**

View of flue of chimney along the east wall of the small Dressing Room at the southeast corner of the second floor of the White House during renovation.