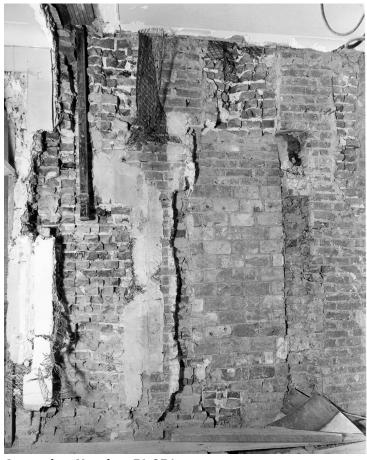

## View of the west wall of the Elevator Hallway during renovation of the White House

## Description

View of the west wall of the Elevator Hallway, second floor, showing the poor condition of the brickwork, during the renovation of the White House.