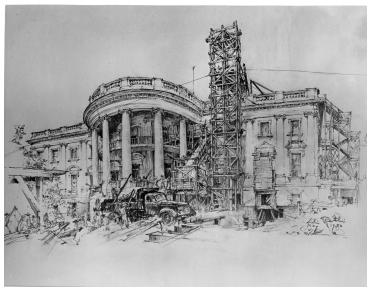

## Sketch of renovation work on the White House

## **Description**

Sketch of renovation work from the southeast corner of the White House by Lili Rethi, artist. This was prepared during the renovation of the White House.