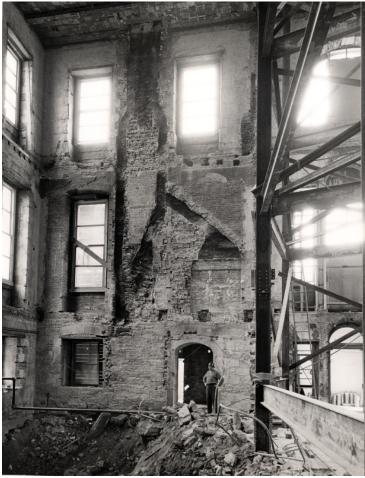

## View of southwest corner from central hall during renovation of the White House

## Description

View of southwest corner from central hall of basement G-31 during the renovation of the White House. Excavation has progressed almost to the west wall in this area.

**Date(s)** May 25, 1950