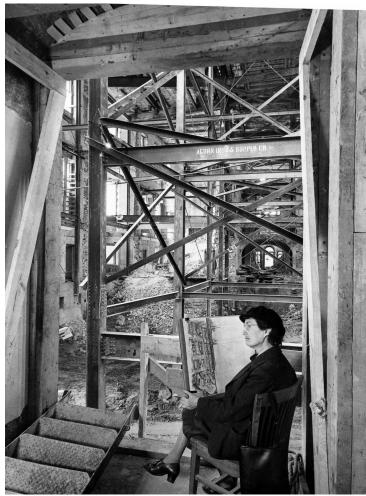

## Artist sketching the interior of the White House during renovation

## Description

The artist, Lili Rethi, is sketching the interior of the White House from the Foyer entrance during renovation.

## Date(s)

May 17, 1950

Accession Number 71-304

8x10 inches (21x26 cm) Black & White

Related Collection Harry S. Truman Papers

**Keywords** Artists Building repair and reconstruction Dwellings Historic buildings Presidential residences Renovation (Architecture)

HST Keywords White House - Miscellaneous - Renovation

People Pictured Rethi, Lili, 1894-1969

**Rights** Public Domain - This item is in the public domain and can be used freely without further permission.