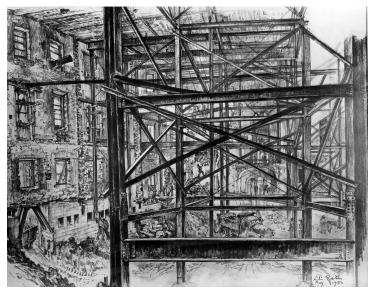

## Sketch of interior steel framework during renovation of the White House

## Description

Sketch of interior steel framework and excavation work looking west from the east entrance of the Ground Corridor by the artist Lili Rethi. This was prepared during renovation work on the White House.