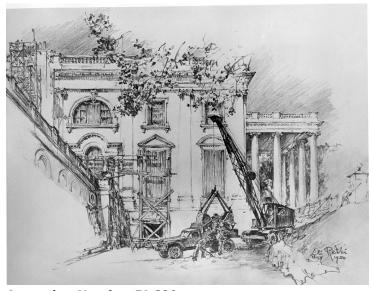

## Excavation for extension of tunnel sketch during renovation of the White House

Excavation for extension of tunnel at northeast corner of the White House. Sketch by the artist Lili Rethi. This was prepared during the renovation of the White House.