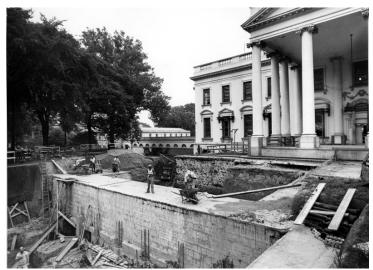

## Description

View in front of the White House at the northeast corner during renovation. The area to the left has been excavated for the Transformer Building and for the Air Compressor Building at the right.