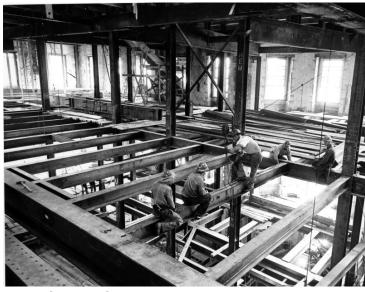

## Photograph of second floor corridor during White House renovation

## **Description**

Photograph of second floor corridor to the southeast corner of the White House showing cross beams for supporting floor.

## Date(s)

September 29, 1950