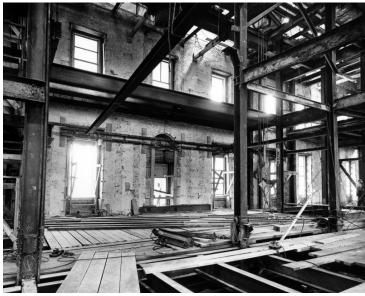

## Description

Photograph from the main corridor northeast to the main entrance of the White House showing large beams installed above the lobby.

Date(s) September 16, 1950

Accession Number 71-362

8x10 inches (21x26 cm) Black & White