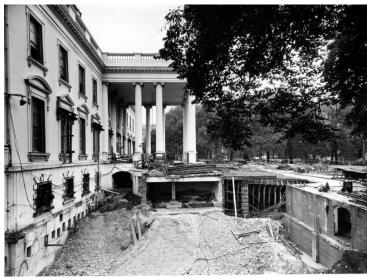

## View of excavation at the northeast corner of the White House

## Description

View of excavation at the northeast corner of the White House. Part of this area is to be utilized for the Fan Room, Plumber's Shop, Paint Shop, Electrician's Shop and storage space.