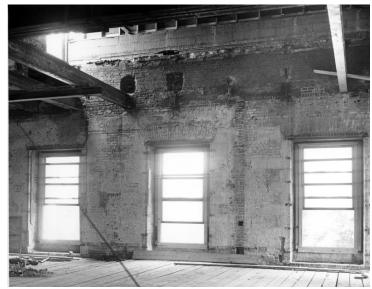

## Openings in the north wall during renovation of the White House

## Description

Openings in the north wall near the northeast corner of the White House for tying in large horizontal beams to be installed along the wall. The beams are to be placed above Rooms 23 and 24.