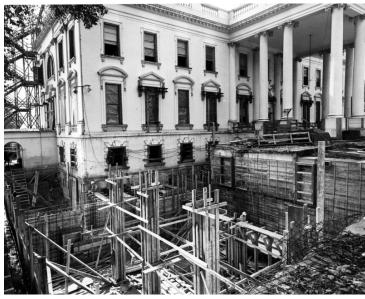

## View at the northeast corner of the White House during renovation

## **Description**

View at the northeast corner of the White House during renovation. Wooden forms and reinforced steel work are being installed preparatory to pouring the concrete walls of the Fan Room, Paint Shop, Electrician's Shop and storage rooms.

## Date(s)

October 11, 1950