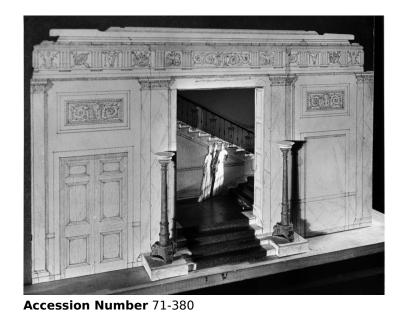

## Photograph of section of model of new stairway for renovated White House

8x10 inches (21x26 cm) Black & White

**Related Collection** Harry S. Truman Papers

**Keywords** Building repair and reconstruction Dwellings Historic buildings Presidential residences Renovation (Architecture)

## **Description**

Photograph of section of model of new main stairway, the entrance of which is to be from the east side of the lobby of the renovated White House.