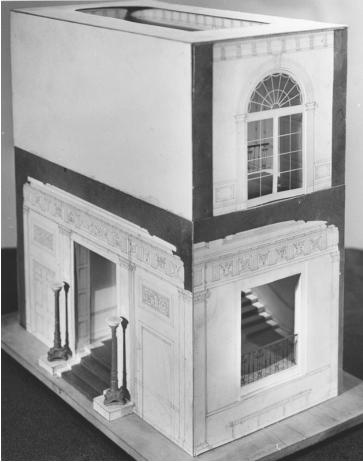

# Photograph of model of new main stairway for White House after renovation

#### Description

Photograph of model of new main stairway for White House after renovation. The entrance will be from the east side of the Lobby.