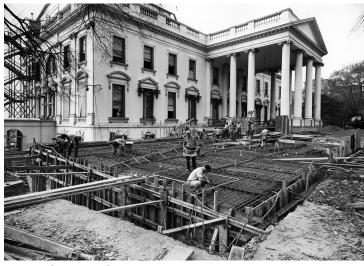

## View of the Northeast Corner of the White House During the Renovation

**Accession Number** 71-390

8x10 inches (21x26 cm) Black & White

**Related Collection** Harry S. Truman Papers

**Keywords** Building repair and reconstruction Dwellings Historic buildings Presidential residences

## **Description**

View of the northeast corner of the White House during renovation. Workmen are installing reinforced steel for laying of the concrete roofs of the Fan Room and other rooms in this area.